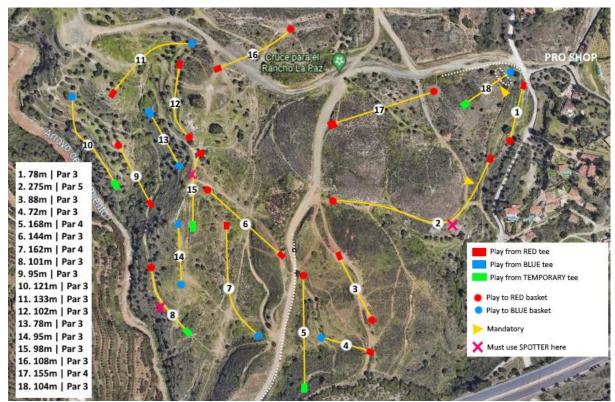

## MIJAS EXPERIENCE -layout | Course Details

## **Download PDF**

- 1. Red #1
- From Red #2 tee to Red #3 basket. Mandatory must be passed from left side, dropzone near mando MUST USE SPOTTER IN THE CORNER!!
- 3. Red #4
- 4. From Red #5 tee to Blue #15 basket LET HOLE #5 PLAY FIRST
- 5. From temporary tee (near Blue #16 tee) to Red #5 basket. OB on the left side (road and beyond)
- 6. Red #6
- 7. From Red #7 tee to Blue #13 basket
- 8. Red #8 from temporary tee
- 9. Red #9. The gorge is a relief area. If your disc ends to gorge, play from where the disc went to gorge or from dropzone (without penalty)
- 10. From temporary tee to Blue #9 basket
- 11. From Red #12 tee to Blue #5 basket
- 12. Red #14
- 13. Blue #11
- 14. Blue #12
- 15. From temporary tee to Red #15 basket
- 16. Red #17
- 17. Red #18
- 18. From temporary tee to Blue #18 basket. OBs and mando are valid